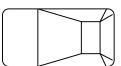

## L Shaped

True L

16 x 38 x 24 700 sq.ft. 21,600gal 18 x 38 x 26 777 sq.ft. 24,200gal

Single Roman End

16 x 32 497sq.ft. 17,000gal 18 x 36 636sq.ft. 20.900gal 20 x 40 784sq.ft. 27,200gal

Double Roman End

16 x 32 485sq.ft. 16,500gal 18 x 37 627sq.ft. 20,200gal 20 x 40 751sq.ft. 26,800gal