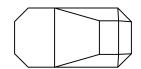

## L Shaped

True L

16 x 38 x 24 700 sq.ft. 21,600gal 18 x 38 x 26 777 sq.ft. 24,200gal

Single Roman End

16 x 32 497sq.ft. 17,000gal 18 x 36 636sq.ft. 20.900gal 20 x 40 784sq.ft. 27,200gal

Double Roman End

16 x 32 485sq.ft. 16,500gal 18 x 37 627sq.ft. 20,200gal 20 x 40 751sq.ft. 26,800gal

16 x 42 667 sq.ft. 20,500gal 18 x 43 772 sq.ft. 23,750gal

Grecian True L

16 x 38 x 24 670sq.ft. 21,000gal 18 x 38 x 26 750sq.ft. 23,700gal

Grecian Lazy L

16 x 42 652 sq.ft. 20,000gal 18 x 43 760 sq.ft. 23,500gal