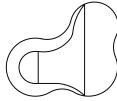

## Freeform

Kidney

479 sq.ft. 15,550 gal 16 x 32 18 x 36 606 sq.ft. 19,250gal 20 x 38 817 sq.ft. 21,400gal

Straight Wall Kidney

18 x 34 450 sq.ft. 17,750gal 22 x 37 658sq.ft. 21,600gal

Mountain Lake

16 x 34 490 sq.ft. 15,000gal 18 x 36 588 sq.ft. 20,500gal 20 x 40 685 sq.ft. 23,000gal

Celebrity

16 x 32 496sq.ft. 19,500gal\* 18 x 36 612sq.ft. 24,200gal 20 x 40 752 sq.ft. 29,500gal

Oval

16 x 33 471sq.ft. 16,200gal 18 x 36 586 sq.ft. 19,500gal 20 x 41 731 sq.ft. 24,400gal

Figure 8

16 x 37 545 sq.ft. 19,300gal 20 x 40 657 sq.ft. 22,800gal

Keyhole

16 x 36 570 sq.ft. 18,800gal 18 x 40 709 sq.ft. 22,750gal

Lagoon

16 x 34 x 25 576 sq.ft. 16,450gal\* 18 x 38 x 29 748 sq.ft. 22,400gal 20 x 42 x 30 862 sq.ft. 26,500gal