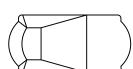

## Rectangular

Roman ends can be added to pools

can customize any size and shape to your liking. The shallow end depth is 3'4" and the diving end of the pool is 8'. Almost all of

these pools are diving pools, but we can also

modify the depth of the pool if you do not

want a diving pool.

Rectangle

16 x 32 509sq.ft. 17,450gal 18 x 36 645sq.ft. 21,400gal 20 x 40 797sq.ft. 27,900gal

Grecian Rectangle

16 x 32 500sq.ft. 18,700gal 18 x 36 638sq.ft. 24,000gal