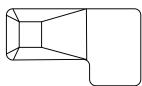

## L Shaped

True L

16 x 38 x 24 700 sq.ft. 21,600gal 18 x 38 x 26 777 sq.ft. 24,200gal

Single Roman End

16 x 32 497sq.ft. 17,000gal 18 x 36 636sq.ft. 20.900gal 20 x 40 784sq.ft. 27,200gal

Double Roman End

16 x 32 485sq.ft. 16,500gal 18 x 37 627sq.ft. 20,200gal 20 x 40 751sq.ft. 26,800gal

16 x 42 667 sq.ft. 20,500gal 18 x 43 772 sq.ft. 23,750gal

Grecian True L

16 x 38 x 24 670sq.ft. 21,000gal 18 x 38 x 26 750sq.ft. 23,700gal

Grecian Lazy L

16 x 42 652 sq.ft. 20,000gal 18 x 43 760 sq.ft. 23,500gal